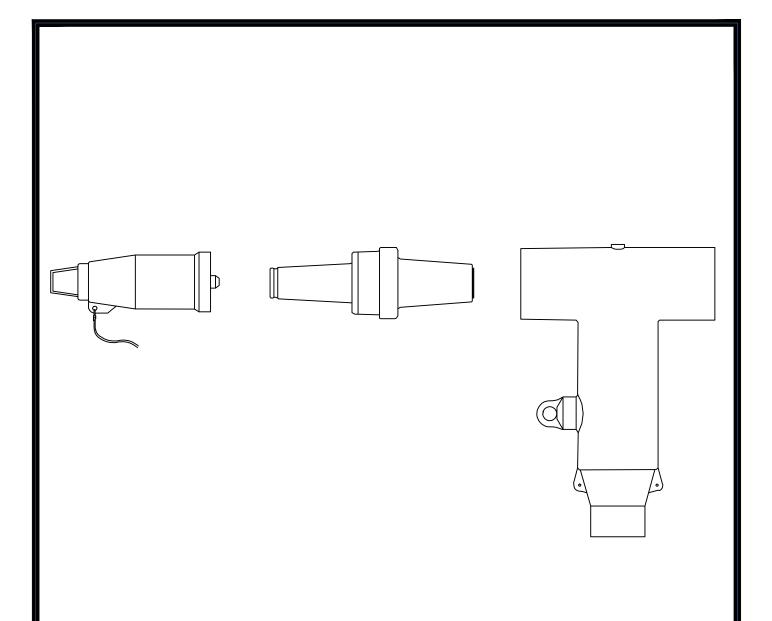

Note: All "T" Connector kits come with a tap plug reducer with stud and pro cap as shown above.

| Material<br>Number | Material Description                | VU1-0TC | VU4-0TC | VU500TC | VU1000TC |
|--------------------|-------------------------------------|---------|---------|---------|----------|
| Number             |                                     |         |         |         |          |
| 2000561            | Kit T Conn 25KV 600/900A 1/0 AI LB  | 1       |         |         |          |
| 2000563            | Kit T Conn 25KV 600A/900A 4/0 CU LB |         | 1       |         |          |
| 2000564            | Kit T Conn 25KV 600A/900A 500 CU LB |         |         | 1       |          |
| 2000562            | Kit T Conn 25KV 600A/900A 1000AI LB |         |         |         | 1        |

## 600 Amp "T" Connectors

| F00 007 0740 | date:         | approved | drawn: |
|--------------|---------------|----------|--------|
| 500-007-0713 | July 15, 2013 | MJB      | JBS    |