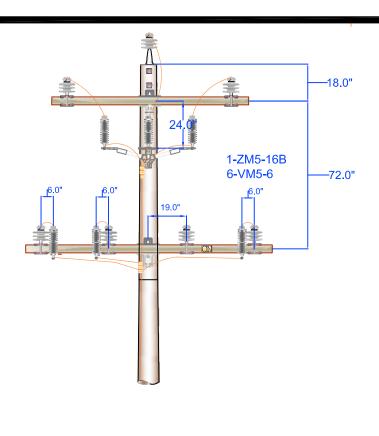

| drawn: | approved | date:            |             |
|--------|----------|------------------|-------------|
| REB    | MJB      | February 4, 2016 | Page 5 of 6 |

3Ф Arrester Installation - Double Circuit