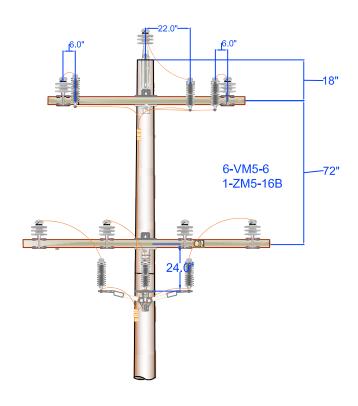

| drawn: | approved | date:            | D 0 (0      |
|--------|----------|------------------|-------------|
| REB    | MJB      | February 4, 2016 | Page 3 of 6 |

3Ф Arrester Installation - On Vertical Construction