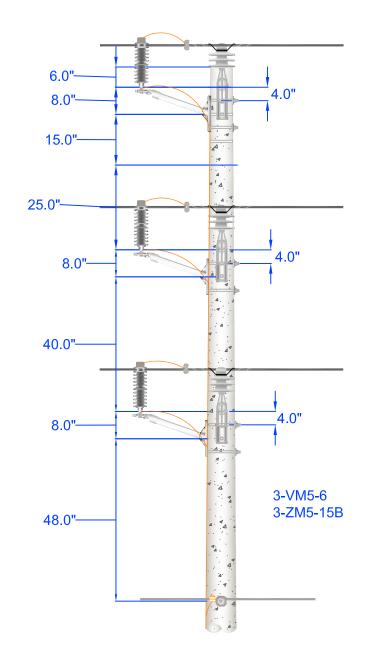

| drawn: | approved | date:            | D 4 (0      |
|--------|----------|------------------|-------------|
| REB    | MJB      | February 4, 2016 | Page 4 of 6 |

3Ф Arrester Installation.- Double Circuit

| drawn: | approved | date:            |             |
|--------|----------|------------------|-------------|
| REB    | MJB      | February 4, 2016 | Page 5 of 6 |

3Ф Arrester Installation - Double Circuit