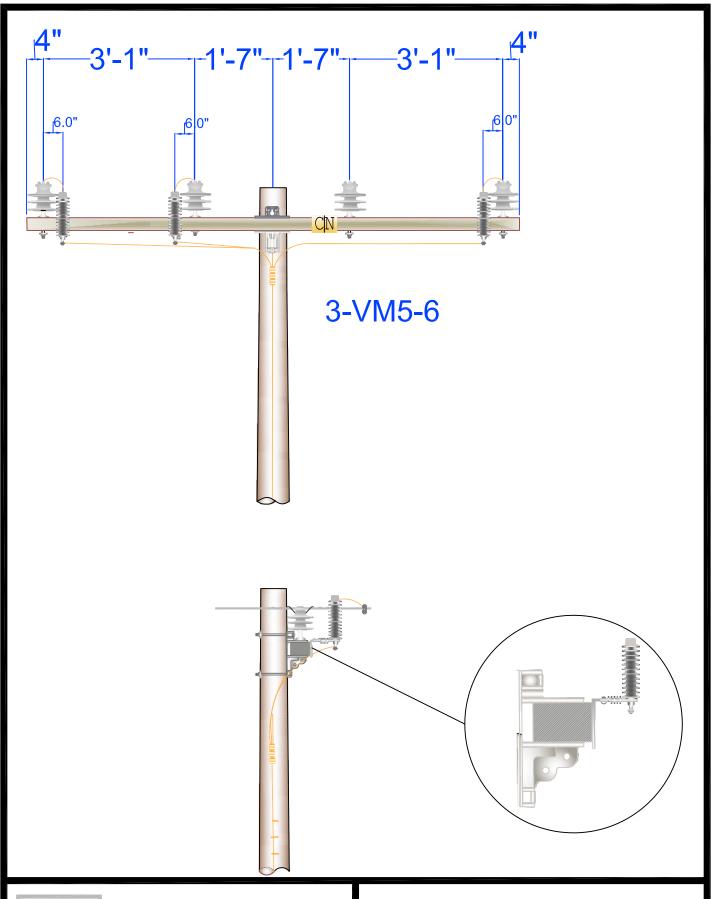

| drawn: | approved | date:            | D 0 - ( 0   |
|--------|----------|------------------|-------------|
| REB    | MJB      | February 4, 2016 | Page 2 of 6 |

COOPERATIVE, INC. CONSTRUCTION ASSEMBLY UNIT