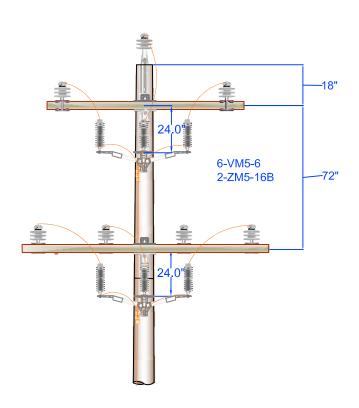

| drawn: | approved | date:            | D 4 (0      |
|--------|----------|------------------|-------------|
| REB    | MJB      | February 4, 2016 | Page 4 of 6 |

3Ф Arrester Installation.- Double Circuit