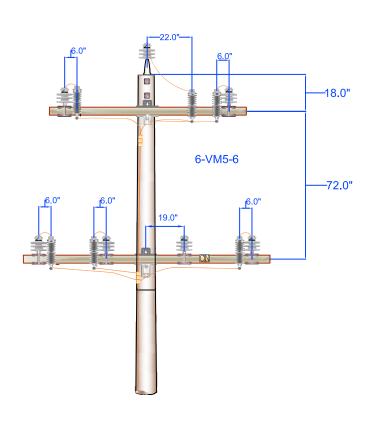

| drawn: | approved | date:            | D 0 - ( 0   |
|--------|----------|------------------|-------------|
| REB    | MJB      | February 4, 2016 | Page 2 of 6 |

COOPERATIVE, INC. CONSTRUCTION ASSEMBLY UNIT