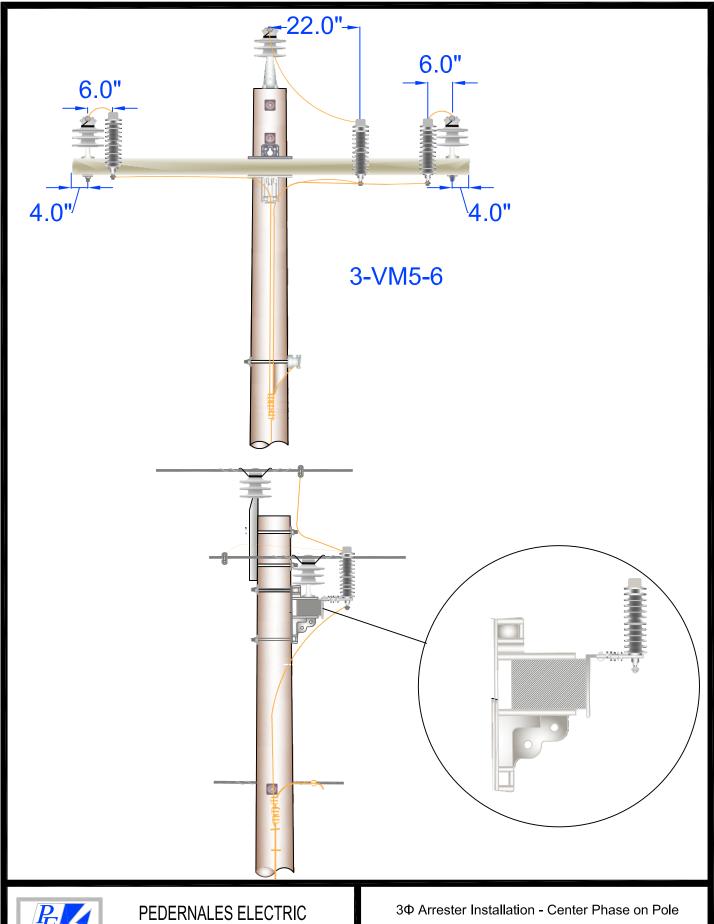

| drawn: | approved | date:            | _    | 4 (0 |
|--------|----------|------------------|------|------|
| REB    | MJB      | February 4, 2016 | Page | 1016 |

3Ф Arrester Installation - All Phases on Crossarm