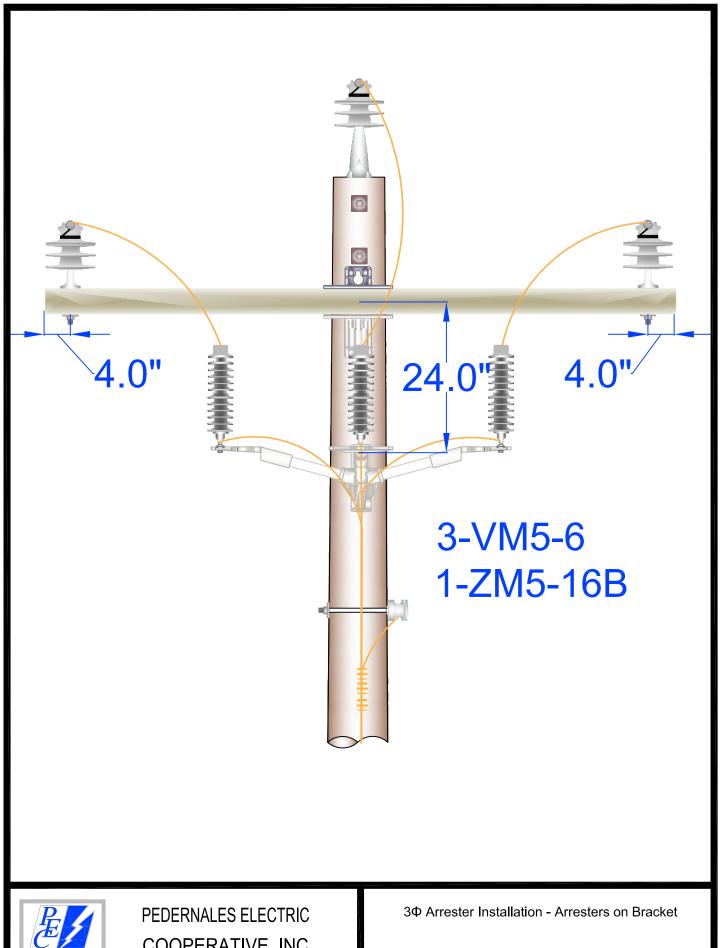

| drawn: | approved | date:            | D 0 (0      |
|--------|----------|------------------|-------------|
| REB    | MJB      | February 4, 2016 | Page 3 of 6 |

3Ф Arrester Installation - On Vertical Construction