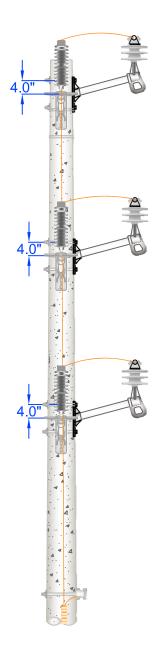

| drawn: | approved | date:            | _    | 4 (0 |
|--------|----------|------------------|------|------|
| REB    | MJB      | February 4, 2016 | Page | 1016 |

3Ф Arrester Installation - All Phases on Crossarm