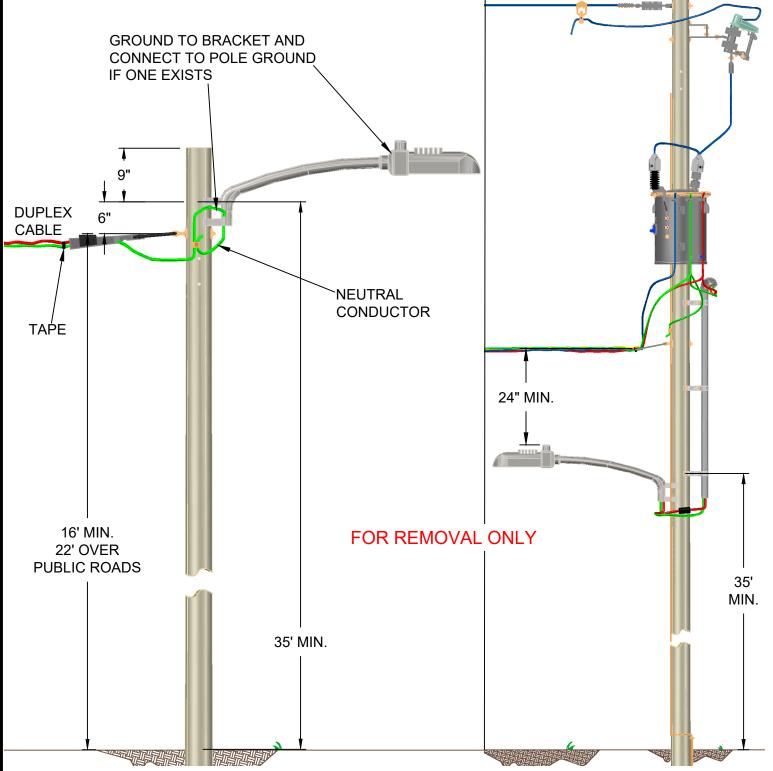

NOTES:

- Lights shall be in compliance with the latest version of the Pedernales Electric Cooperative Specification for LED Outdoor Lighting or as otherwise approved by the PEC Engineering Standards Department.
- PEC-owned and maintained lights are unmetered.
- Member-owned switches to control PEC-owned lights are not allowed.

 REV
 A
 DATE
 02/11/2022
 REVISION
 ISSUE FOR CONSTRUCTION
 BY
 RWC
 CHK
 SSS
 APR
 MMG

 CONSTRUCTION
 250W STREET AND AREA LED LIGHTS

 A CONSTRUCTION ASSEMBLY UNIT

 CONSTRUCTION ASSEMBLY UNIT

 date:
 L2-2.2R3 L2-2.2A5