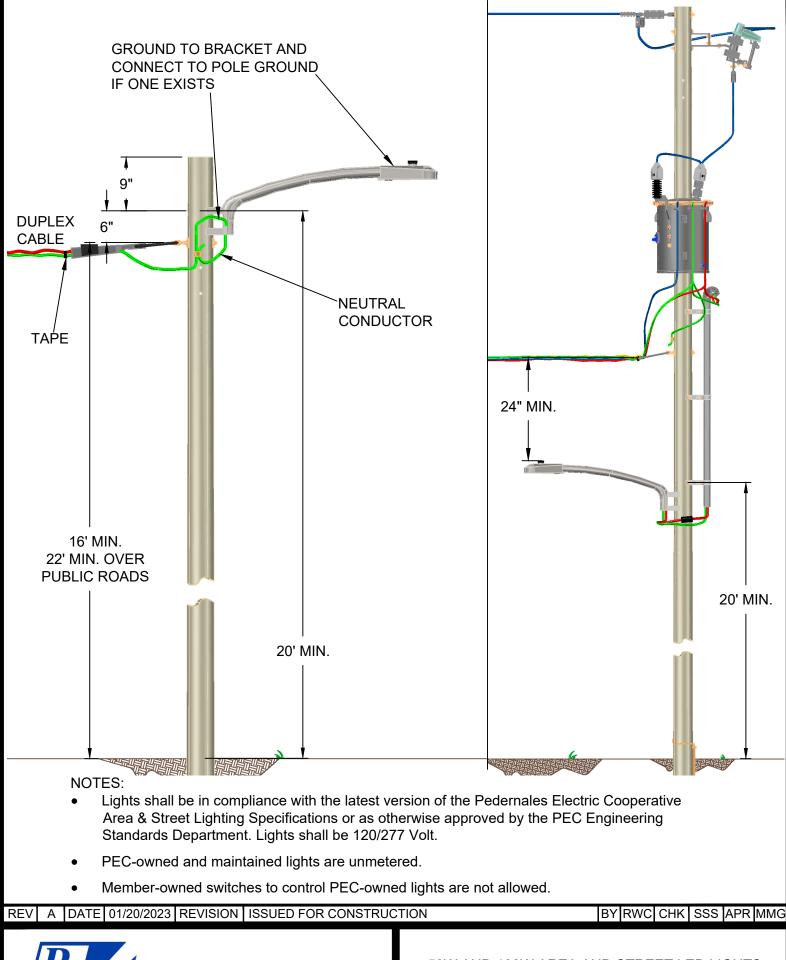

NOTES:

- Lights shall be in compliance with the latest version of the Pedernales Electric Cooperative Specification for LED Outdoor Lighting or as otherwise approved by the PEC Engineering Standards Department.
- PEC-owned and maintained lights are unmetered.
- Member-owned switches to control PEC-owned lights are not allowed.

50W AND 100W AREA AND STREET LED LIGHTS

| drawn: | approved: | date:      | L1-AR1, L1-AR2,    |
|--------|-----------|------------|--------------------|
| RWC    | MMG       | 01/20/2023 | L1-SR1, AND L1-SR2 |