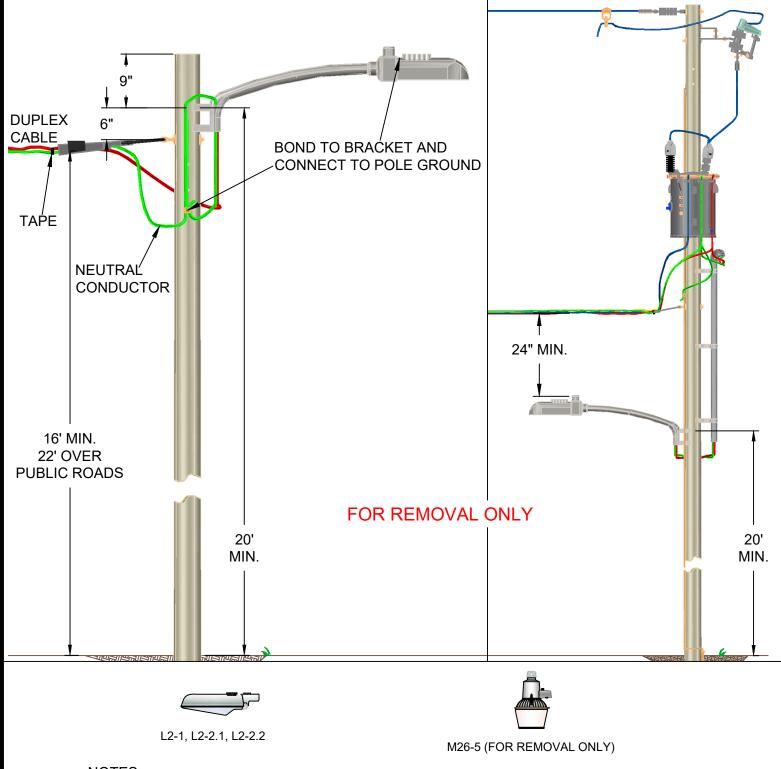

## METAL HALIDE AND HIGH-PRESSURE SODIUM LIGHTS

BY RWC CHK SSS APR MMG

| drawn: | approved: | date:      | 10 |
|--------|-----------|------------|----|
| RWC    | MMG       | 02/11/2022 | LZ |

| P |  |
|---|--|
|   |  |